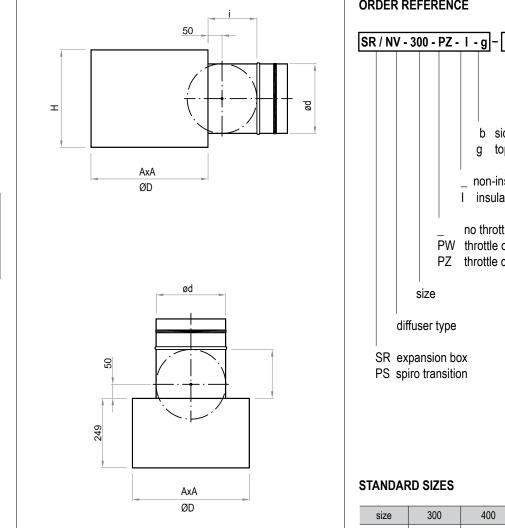

## DESCRITPION

Δ

SR/NV are expansion boxes for NV diffusers. They stabilize the airflow and ensure uniform air supply to the diffuser. Expansion boxes connect diffusers with ventilation installation. They are made of zinccoated sheet, joint by non-welded Click-Clock connection.

Expansion boxes can be connected to the ventilation installation through the side or top. Boxes can be thermally and acoustically insulated from the inside by K-Flex rubber mat.Upon customer's request we can make other types of expansion boxes accordingly to provided drawings.

In standard expansion boxes are equipped on the ferrule with machine crimped rubber gasket.

## **ORDER REFERENCE**

| size    | 300 | 400 | 500 | 600 | 625 |
|---------|-----|-----|-----|-----|-----|
| A [mm]  | 295 | 395 | 495 | 595 | 620 |
| H [mm]  | 260 | 300 | 300 | 350 | 420 |
| Ød [mm] | 158 | 198 | 198 | 248 | 313 |
| ØD [mm] | 295 | 395 | 495 | 595 | 620 |
| i [mm]  | 130 | 150 | 150 | 175 | 175 |