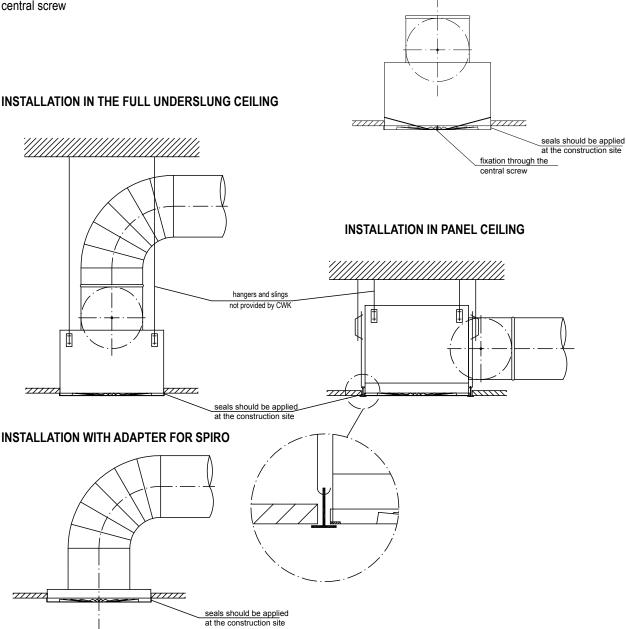

# INSTALLATION

Expansion boxes SR/ KWRD are designed for installation between the ceiling and underslung ceiling,. Prepare an installation hole of a size of ØD or AxA. The box can be mounted onto the ceiling by appropriate hangers (bars, pins...) and installation slings. If installing in the underslung ceiling, mount the expansion box in so that edges stick out by approx. 12 mm from the ceiling plane.

Upon customer's request, boxes can be equipped with

1. factory slings

2. a crossbar that allows for installation of the front panel with one central screw

## INSTALLATION IN THE FULL UNDERSLUNG CEILING

CWK Ltd. reserves the right to introduce changes in technical data

77777

4.3.5