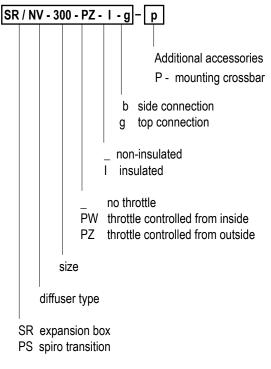

# 4.3 SR/NV

Expansion boxes can be connected to the ventilation installation through the side or top. Boxes can be thermally and acoustically insulated from the inside by K-Flex rubber mat.Upon customer's request we can make other types of expansion boxes accordingly to provided drawings.

Upon customer's request, boxes can be equipped with

1. factory slings

2. a crossbar that allows for installation of the front panel with one central screw